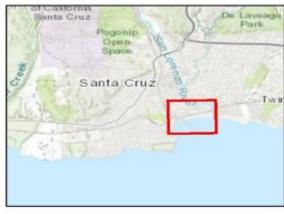

# SEA LEVEL RISE (RISING TIDE)

#### Legend

Coastal Access

Coastal Armoring

#### Rising Tides Hazard Zones

2030 (0.3 ft SLR) 2060 (2.4 ft SLR)

2100 (5.2 ft SLR)