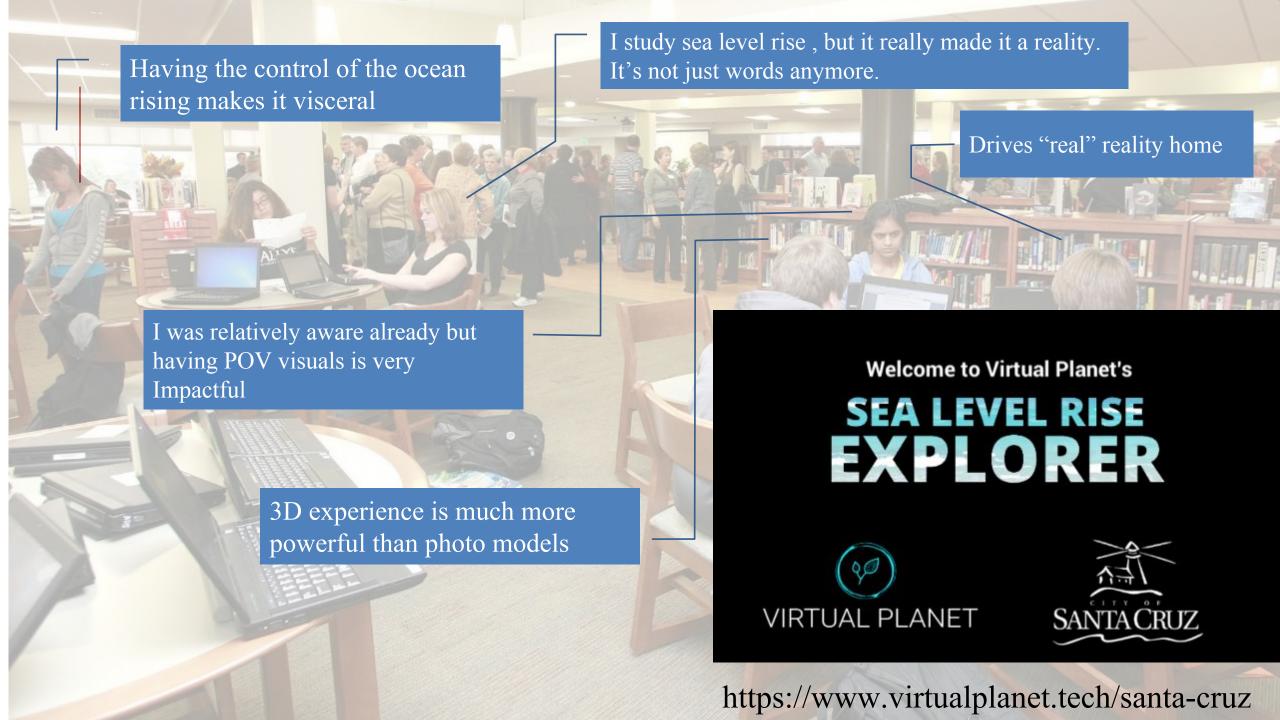

# CLIMATE ACTION PROGRAMMING

GAT-CITY RESILIENCEY SERIES WEBINAR APRIL 14, 2021







**Temperature** 



Sea Levels



Snowpack



**Heavy Precipitation Events** 



**Drought** 



**Area Burned by Wildfire** 

# SEA LEVEL RISE (RISING TIDE)





#### Legend

Coastal Access

Coastal Armoring

#### Rising Tides Hazard Zones

2030 (0.3 ft SLR) 2060 (2.4 ft SLR)

2100 (5.2 ft SLR)



# EVOLUTION OF COASTAL CHANGE W/ SLR – BEACHES









## CLIMATE ACTION PROGRAM







## City of Santa Cruz 2030 Climate Action Plan Process



Learn More and Follow Progress Here: www.cityofsantacruz.com/climateactionplan

## **Re-Envision Santa Cruz**

Building a future for everyone, together



# INTERIN RECOVE PLAN

**Guiding Principles** 

Sustainability and Green Economy Engaged Community Equity and Well-being Essential Service Delivery

## **COLLABORATIONS**



A healthy ocean, a protected climate

HOME ABOUTUS ♥ ACTIONS ♥ RESOURCES ♥ PROJECTS ♥ NEWS 11







ARCCA Alliance of Regional Collaboratives for Climate Adaptation









### Sister Cities & Climate Action

Shingu and Santa Cruz have been sister cities for over 40 years working to strengthen the bond between our cities. Together both cities can work to solve the climate c