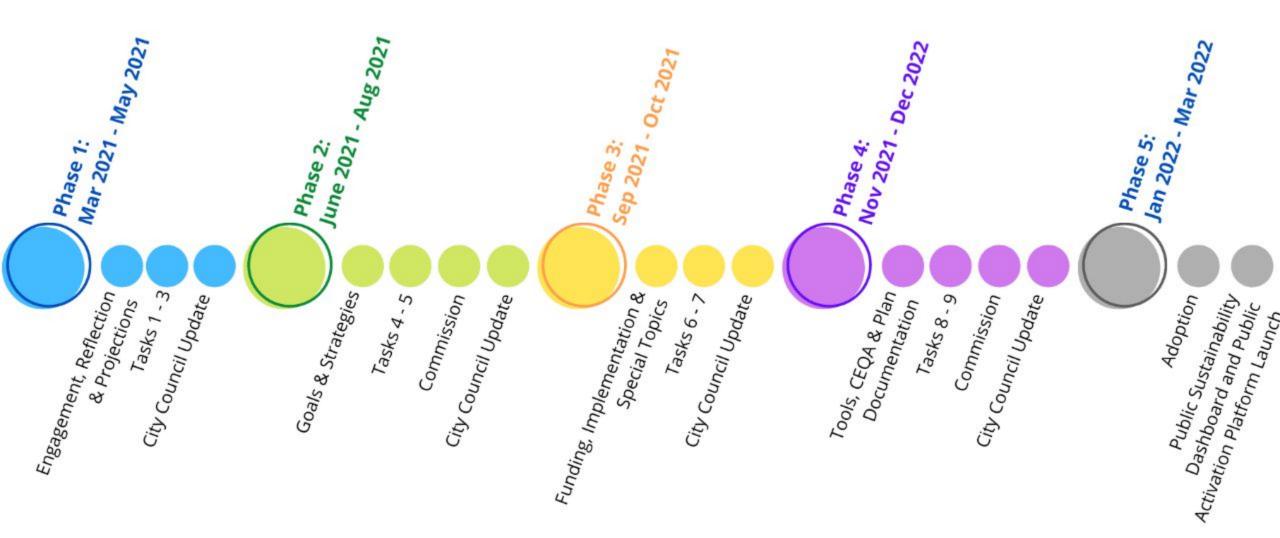

## City of Santa Cruz 2030 Climate Action Plan Process

Learn More and Follow Progress Here: www.cityofsantacruz.com/climateactionplan