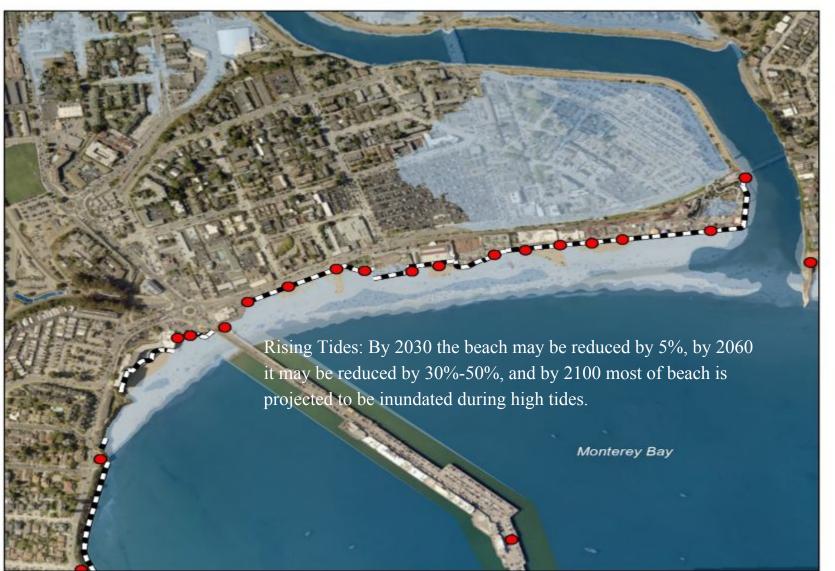

#### Rising Tides Hazard Zones

2030 (0.3 ft SLR) 2060 (2.4 ft SLR)

2100 (5.2 ft SLR)

# EVOLUTION OF COASTAL CHANGE W/ SLR – BEACHES